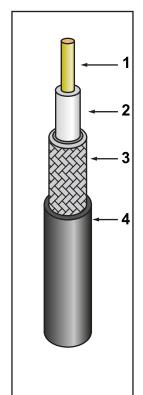

## TZC 75024 Coax Cable

| Construction Specifications                |                            |         |  |  |
|--------------------------------------------|----------------------------|---------|--|--|
| 1 Inner Conductor Solid Bare Copper 0.31 n |                            |         |  |  |
| 2 Dielectric                               | PE                         | 1.97 mm |  |  |
| 3 Overall Braid                            | Tinned Copper braid shield |         |  |  |
| 4 Jacket                                   | PVC                        | 3.55mm  |  |  |
|                                            |                            |         |  |  |